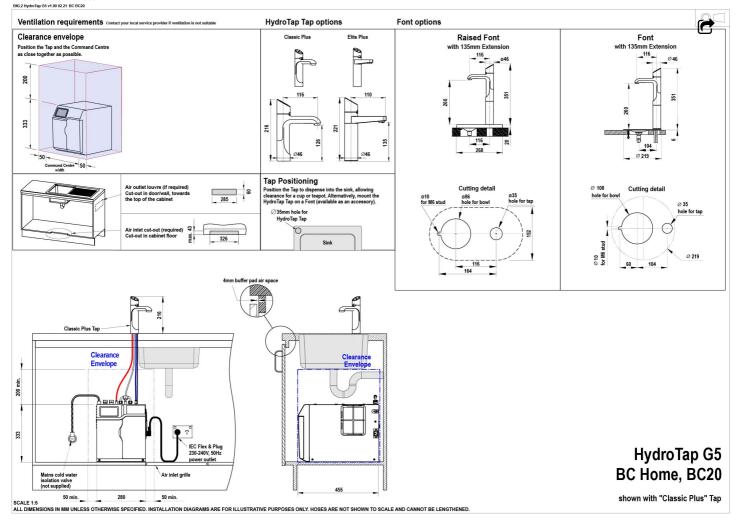

## Installation Requirements

1. Installation and connection of your Zip HydroTap must be carried out by a qualified person, observing national and local regulations. 2. You will require suitable mains electrical and drinking water connections, plus waste water drainage all within 1.5 metres of the product. 3. HydroTap is air-cooled so discrete cabinetry cut-outs are required for ventilation. 4. Installation on most bench tops is straightforward however some stone bench tops may require a specialised cutting service. 5. If you live in a hard water area, we recommend installation of a Zip scale filtration kit. 6. Installation by Zip Professional Service can be arranged with a phone call or through www.zipwater.com

## Installation Detail