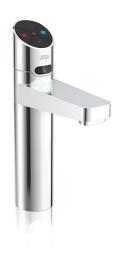

## HYDROTAP G5 BC ELITE PLUS CHROME

**BOILING** 

**CHILLED** 

**FILTERED** 

## Order Code H5E784Z00AU

Zip HydroTap Design Range Boiling, Chilled, Filtered water system features a single under bench command centre including full colour interactive touch screen display with pin code protection and customisable settings including boiling water safety mode, 2 energy saving modes including ON/OFF timers and 2 hour sleep mode, 'Quiet' mode with automated intelligent fan speed adjustment, SteriTouch® antimicrobial protection impregnated into key water paths for enhanced hygiene, 100% water efficient air cooled technology, and 0.2 micron water filtration.